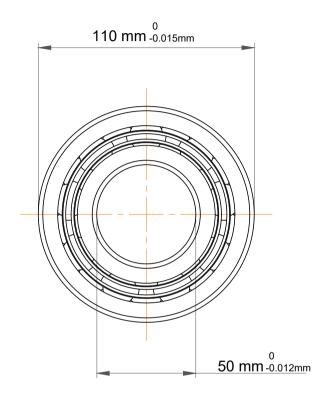

| ו<br>י.             | Part Number | 4310 ATN9, Double Row Deep Groove<br>Ball Bearings |
|---------------------|-------------|----------------------------------------------------|
| ,<br>es<br>s,<br>or | Size        | 50 mm x 110 mm x 40 mm                             |
| le                  | Brand       | TFL                                                |