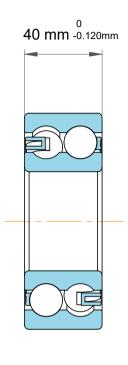

| ו<br>י.             | Part Number | 4310 ATN9, Double Row Deep Groove<br>Ball Bearings |
|---------------------|-------------|----------------------------------------------------|
| ,<br>es<br>s,<br>or | Size        | 50 mm x 110 mm x 40 mm                             |
| le                  | Brand       | TFL                                                |