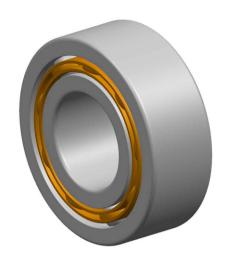

| ו<br>י.             | Part Number | 4310 ATN9, Double Row Deep Groove<br>Ball Bearings |
|---------------------|-------------|----------------------------------------------------|
| ,<br>es<br>s,<br>or | Size        | 50 mm x 110 mm x 40 mm                             |
| le                  | Brand       | TFL                                                |