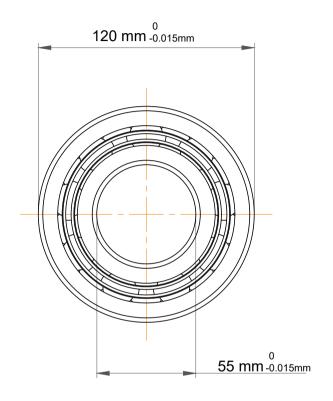

| 1              | Part Number | 4311 ATN9, Double Row Deep Groove<br>Ball Bearings |
|----------------|-------------|----------------------------------------------------|
| es<br>s,<br>or | Size        | 55 mm x 120 mm x 43 mm                             |
| le             | Brand       | TFL                                                |