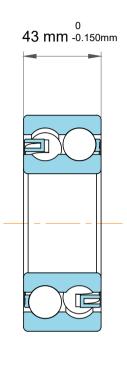

| 1              | Part Number | 4311 ATN9, Double Row Deep Groove<br>Ball Bearings |
|----------------|-------------|----------------------------------------------------|
| es<br>s,<br>or | Size        | 55 mm x 120 mm x 43 mm                             |
| le             | Brand       | TFL                                                |