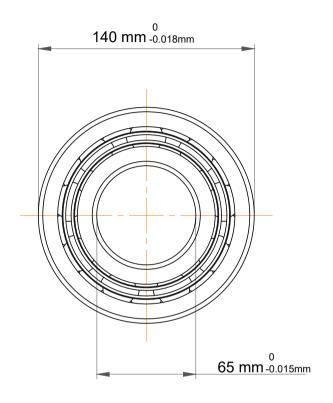

| n<br>y,              | Part Number | 4313 ATN9,Double Row Deep Groove<br>Ball Bearings |
|----------------------|-------------|---------------------------------------------------|
| e.<br>es<br>s,<br>or | Size        | 65 mm x 140 mm x 48 mm                            |
| le                   | Brand       | TFL                                               |