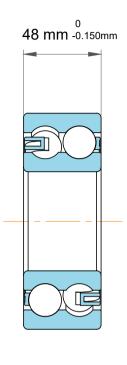

| n<br>y,              | Part Number | 4313 ATN9,Double Row Deep Groove<br>Ball Bearings |
|----------------------|-------------|---------------------------------------------------|
| e.<br>es<br>s,<br>or | Size        | 65 mm x 140 mm x 48 mm                            |
| le                   | Brand       | TFL                                               |