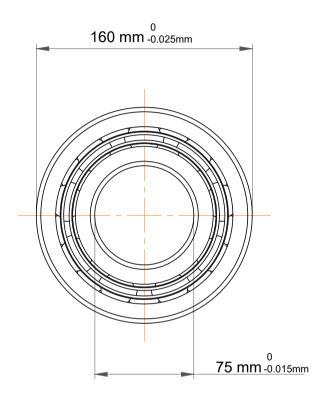

| 1                  | Part Number | 4315 ATN9,Double Row Deep Groove<br>Ball Bearings |
|--------------------|-------------|---------------------------------------------------|
| ,<br>es<br>s,<br>r | Size        | 75 mm x 160 mm x 55 mm                            |
| le                 | Brand       | TFL                                               |