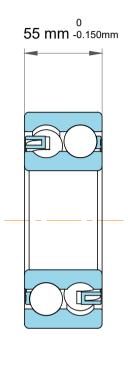

| 1                  | Part Number | 4315 ATN9,Double Row Deep Groove<br>Ball Bearings |
|--------------------|-------------|---------------------------------------------------|
| ,<br>es<br>s,<br>r | Size        | 75 mm x 160 mm x 55 mm                            |
| le                 | Brand       | TFL                                               |