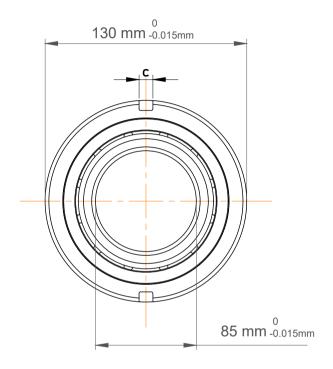

| ו<br>,        | Part Number | Contact Angular Contact Ball Bearings<br>(General) |
|---------------|-------------|----------------------------------------------------|
| es<br>s,<br>r | Size        | 85 mm x 130 mm x 22 mm                             |
| le            | Brand       | TFL                                                |