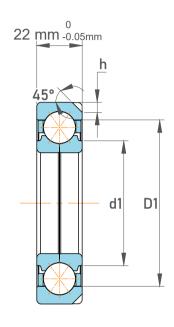

| ו<br>,        | Part Number | Contact Angular Contact Ball Bearings<br>(General) |
|---------------|-------------|----------------------------------------------------|
| es<br>s,<br>r | Size        | 85 mm x 130 mm x 22 mm                             |
| le            | Brand       | TFL                                                |