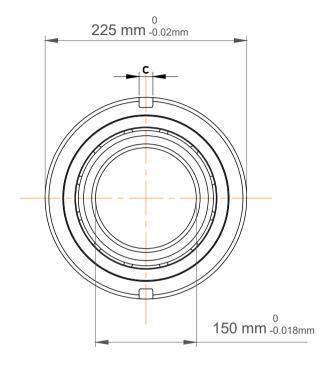

| 1                  | Part Number | Angular Contact Ball Bearings (General) |
|--------------------|-------------|-----------------------------------------|
| ,<br>es<br>s,<br>r | Size        | 150 mm x 225 mm x 35 mm                 |
| le                 | Brand       | TFL                                     |