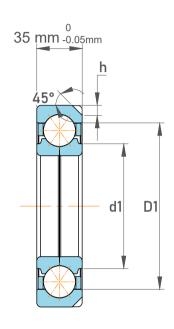

| 1                  | Part Number | Angular Contact Ball Bearings (General) |
|--------------------|-------------|-----------------------------------------|
| ,<br>es<br>s,<br>r | Size        | 150 mm x 225 mm x 35 mm                 |
| le                 | Brand       | TFL                                     |