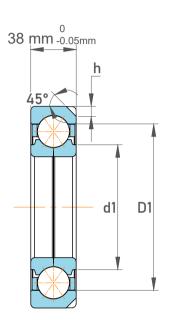

| n<br>/,        | Part Number | Angular Contact Ball Bearings (General) |
|----------------|-------------|-----------------------------------------|
| es<br>s,<br>or | Size        | 160 mm x 240 mm x 38 mm                 |
| le             | Brand       | TFL                                     |