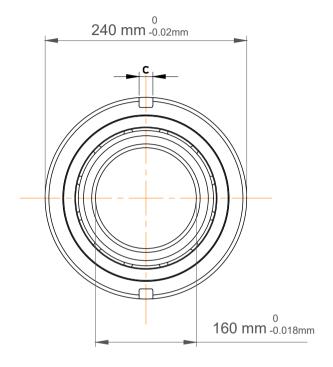

| n<br>/,        | Part Number | Angular Contact Ball Bearings (General) |
|----------------|-------------|-----------------------------------------|
| es<br>s,<br>or | Size        | 160 mm x 240 mm x 38 mm                 |
| le             | Brand       | TFL                                     |