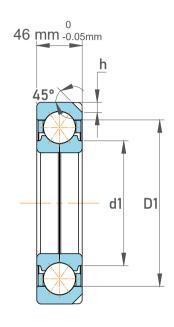

| n<br>'.             | Part Number | Angular Contact Ball Bearings (General) |
|---------------------|-------------|-----------------------------------------|
| ,<br>es<br>s,<br>or | Size        | 190 mm x 290 mm x 46 mm                 |
| le                  | Brand       | TFL                                     |