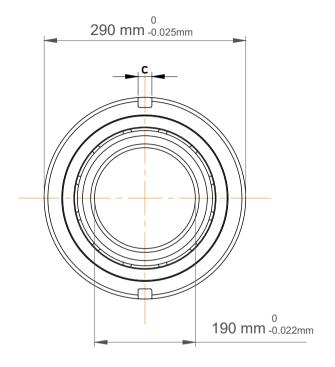

| n<br>'.             | Part Number | Angular Contact Ball Bearings (General) |
|---------------------|-------------|-----------------------------------------|
| ,<br>es<br>s,<br>or | Size        | 190 mm x 290 mm x 46 mm                 |
| le                  | Brand       | TFL                                     |