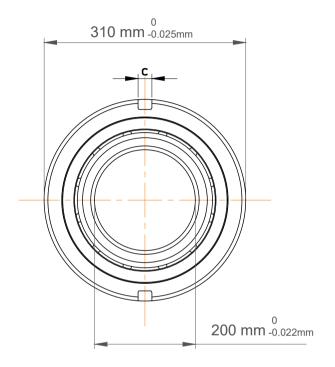

| n<br>/,        | Part Number | Angular Contact Ball Bearings (General) |
|----------------|-------------|-----------------------------------------|
| es<br>s,<br>or | Size        | 200 mm x 310 mm x 51 mm                 |
| le             | Brand       | TFL                                     |