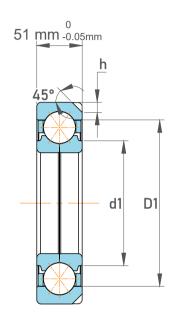

| n<br>/,        | Part Number | Angular Contact Ball Bearings (General) |
|----------------|-------------|-----------------------------------------|
| es<br>s,<br>or | Size        | 200 mm x 310 mm x 51 mm                 |
| le             | Brand       | TFL                                     |