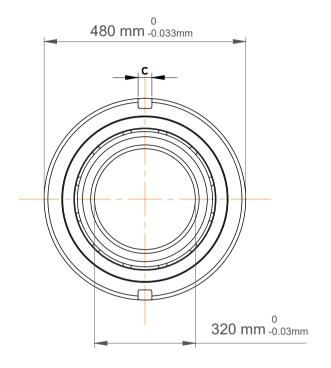

| n<br>/.        | Part Number | Angular Contact Ball Bearings (General) |
|----------------|-------------|-----------------------------------------|
| es<br>s,<br>or | Size        | 320 mm x 480 mm x 74 mm                 |
| le             | Brand       | TFL                                     |