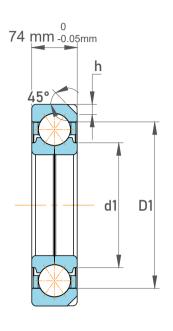

|                                  | External Diameter On Inner<br>Ring (Large Side Face) | 376 mm     |  |  |
|----------------------------------|------------------------------------------------------|------------|--|--|
|                                  | Internal Diameter On Outer<br>Ring                   | 424 mm     |  |  |
|                                  | Chamfer Dimension                                    | 5 mm       |  |  |
|                                  | Distance Pressure Point (a)                          | 280 mm     |  |  |
|                                  | Chamfer Dimension                                    | 160875 lbf |  |  |
|                                  | Static Radial Load                                   | 344250 lbf |  |  |
|                                  | Max Speed                                            | 2000 rpm   |  |  |
|                                  | Weight                                               | 50 kg      |  |  |
| QJ 1064 N2MA, Four-Point Contact |                                                      |            |  |  |

| n<br>/.        | Part Number | Angular Contact Ball Bearings (General) |
|----------------|-------------|-----------------------------------------|
| es<br>s,<br>or | Size        | 320 mm x 480 mm x 74 mm                 |
| le             | Brand       | TFL                                     |