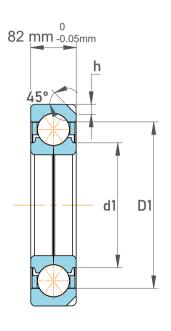

| 1<br>/.            | Part Number | Angular Contact Ball Bearings (General) |
|--------------------|-------------|-----------------------------------------|
| ,<br>es<br>s,<br>r | Size        | 340 mm x 520 mm x 82 mm                 |
| le                 | Brand       | TFL                                     |