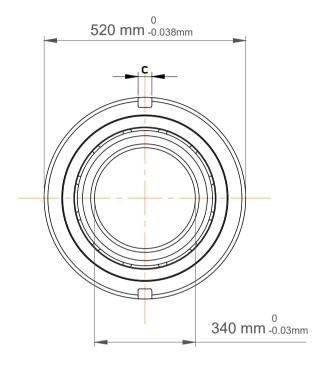

| 1<br>/.            | Part Number | Angular Contact Ball Bearings (General) |
|--------------------|-------------|-----------------------------------------|
| ,<br>es<br>s,<br>r | Size        | 340 mm x 520 mm x 82 mm                 |
| le                 | Brand       | TFL                                     |