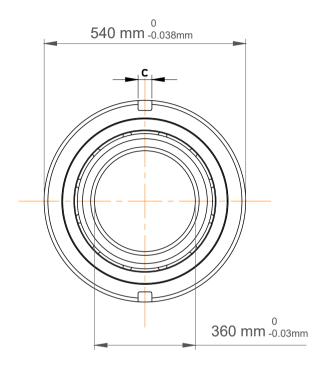

| n<br>'.        | Part Number | Angular Contact Ball Bearings (General) |
|----------------|-------------|-----------------------------------------|
| es<br>s,<br>er | Size        | 360 mm x 540 mm x 82 mm                 |
| le             | Brand       | TFL                                     |