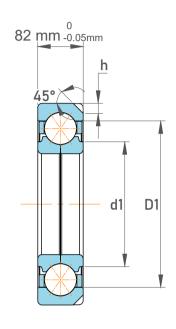

| n<br>'.        | Part Number | Angular Contact Ball Bearings (General) |
|----------------|-------------|-----------------------------------------|
| es<br>s,<br>er | Size        | 360 mm x 540 mm x 82 mm                 |
| le             | Brand       | TFL                                     |