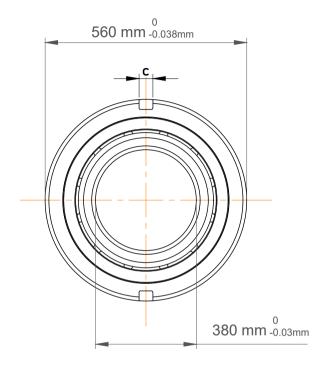

| 1              | Part Number | Angular Contact Ball Bearings (General) |
|----------------|-------------|-----------------------------------------|
| es<br>s,<br>er | Size        | 380 mm x 560 mm x 82 mm                 |
| le             | Brand       | TFL                                     |