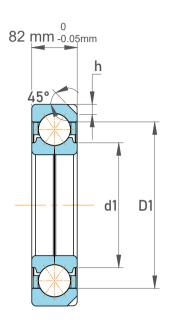

| 1              | Part Number | Angular Contact Ball Bearings (General) |
|----------------|-------------|-----------------------------------------|
| es<br>s,<br>er | Size        | 380 mm x 560 mm x 82 mm                 |
| le             | Brand       | TFL                                     |