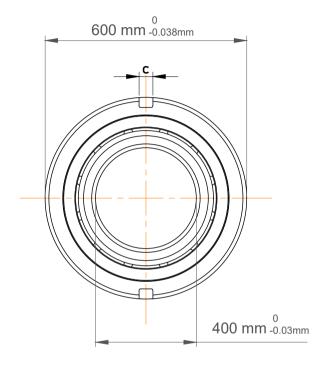

| )<br>/.            | Part Number | Angular Contact Ball Bearings<br>(General) |
|--------------------|-------------|--------------------------------------------|
| ,<br>es<br>s,<br>r | Size        | 400 mm x 600 mm x 90 mm                    |
| le                 | Brand       | TFL                                        |