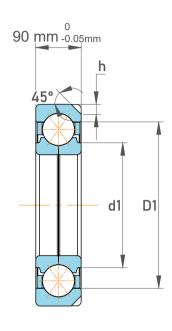

| )<br>/.            | Part Number | Angular Contact Ball Bearings<br>(General) |
|--------------------|-------------|--------------------------------------------|
| ,<br>es<br>s,<br>r | Size        | 400 mm x 600 mm x 90 mm                    |
| le                 | Brand       | TFL                                        |