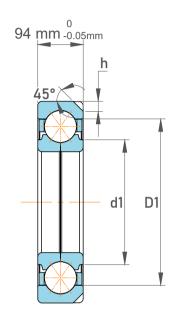

| n<br>/,        | Part Number | Angular Contact Ball Bearings (General) |
|----------------|-------------|-----------------------------------------|
| es<br>s,<br>or | Size        | 440 mm x 650 mm x 94 mm                 |
| le             | Brand       | TFL                                     |