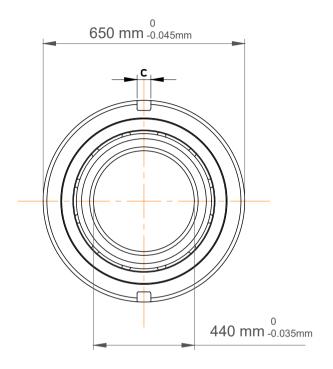

| n<br>/,        | Part Number | Angular Contact Ball Bearings (General) |
|----------------|-------------|-----------------------------------------|
| es<br>s,<br>or | Size        | 440 mm x 650 mm x 94 mm                 |
| le             | Brand       | TFL                                     |