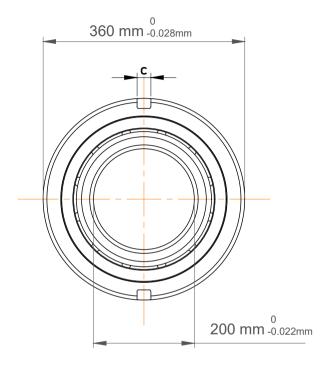

| ו<br>י.       | Part Number | Angular Contact Ball Bearings (General) |
|---------------|-------------|-----------------------------------------|
| es<br>s,<br>r | Size        | 200 mm x 360 mm x 70 mm                 |
| le            | Brand       | TFL                                     |