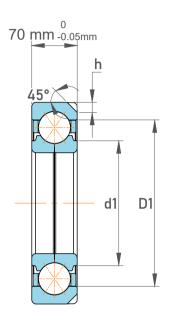

| ו<br>י.       | Part Number | Angular Contact Ball Bearings (General) |
|---------------|-------------|-----------------------------------------|
| es<br>s,<br>r | Size        | 200 mm x 360 mm x 70 mm                 |
| le            | Brand       | TFL                                     |