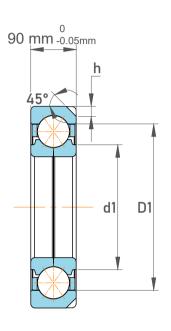

| 1                  | Part Number | Angular Contact Ball Bearings (General) |
|--------------------|-------------|-----------------------------------------|
| ,<br>es<br>s,<br>r | Size        | 280 mm x 500 mm x 90 mm                 |
| le                 | Brand       | TFL                                     |