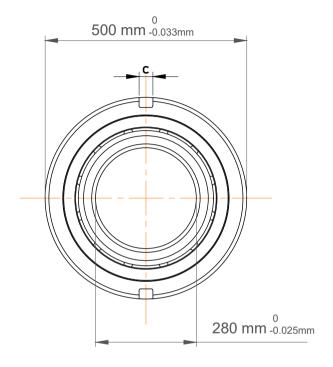

| 1                  | Part Number | Angular Contact Ball Bearings (General) |
|--------------------|-------------|-----------------------------------------|
| ,<br>es<br>s,<br>r | Size        | 280 mm x 500 mm x 90 mm                 |
| le                 | Brand       | TFL                                     |