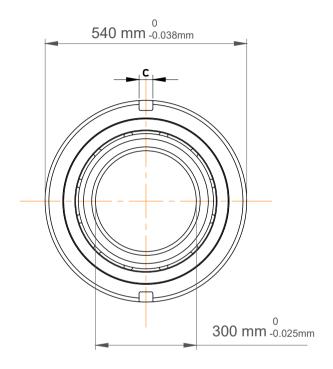

| )<br>/.            | Part Number | Angular Contact Ball Bearings<br>(General) |  |
|--------------------|-------------|--------------------------------------------|--|
| ,<br>es<br>s,<br>r | Size        | 300 mm x 540 mm x 98 mm                    |  |
| le                 | Brand       | TFL                                        |  |