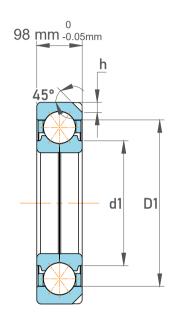

| )<br>/.            | Part Number | Angular Contact Ball Bearings<br>(General) |  |
|--------------------|-------------|--------------------------------------------|--|
| ,<br>es<br>s,<br>r | Size        | 300 mm x 540 mm x 98 mm                    |  |
| le                 | Brand       | TFL                                        |  |