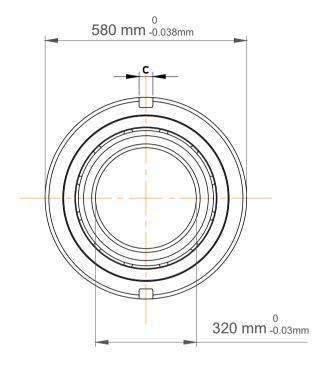

| n<br>'.             | Part Number | Angular Contact Ball Bearings (General) |
|---------------------|-------------|-----------------------------------------|
| ,<br>es<br>s,<br>or | Size        | 320 mm x 580 mm x 105 mm                |
| le                  | Brand       | TFL                                     |