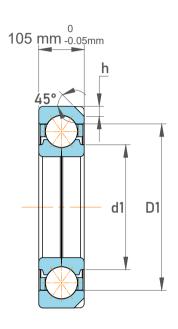

| n<br>'.             | Part Number | Angular Contact Ball Bearings (General) |
|---------------------|-------------|-----------------------------------------|
| ,<br>es<br>s,<br>or | Size        | 320 mm x 580 mm x 105 mm                |
| le                  | Brand       | TFL                                     |