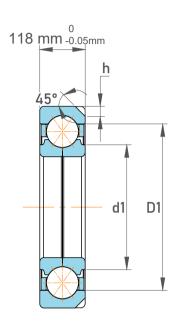

| n<br><br>es<br>s,<br>or<br>le | Part Number | Contact Angular Contact Ball Bearings<br>(General) |
|-------------------------------|-------------|----------------------------------------------------|
|                               | Size        | 340 mm x 620 mm x 118 mm                           |
|                               | Brand       | TFL                                                |