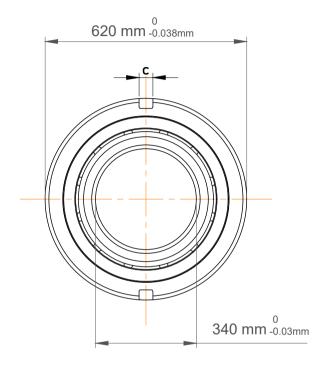

| n<br><br>es<br>s,<br>or<br>le | Part Number | Contact Angular Contact Ball Bearings<br>(General) |
|-------------------------------|-------------|----------------------------------------------------|
|                               | Size        | 340 mm x 620 mm x 118 mm                           |
|                               | Brand       | TFL                                                |