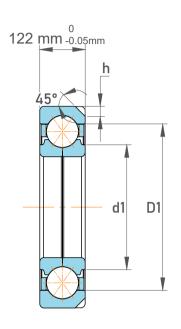

| 1                  | Part Number | Angular Contact Ball Bearings<br>(General) |
|--------------------|-------------|--------------------------------------------|
| ,<br>es<br>s,<br>r | Size        | 360 mm x 650 mm x 122 mm                   |
| le                 | Brand       | TFL                                        |