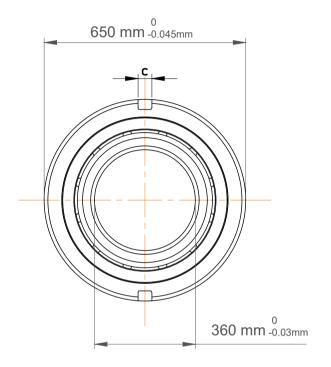

| 1                  | Part Number | Angular Contact Ball Bearings<br>(General) |
|--------------------|-------------|--------------------------------------------|
| ,<br>es<br>s,<br>r | Size        | 360 mm x 650 mm x 122 mm                   |
| le                 | Brand       | TFL                                        |