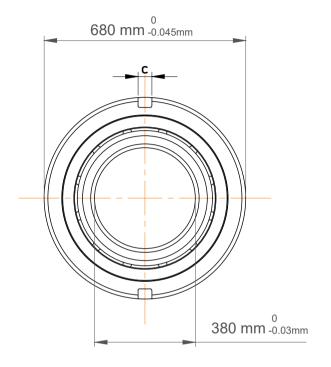

| n<br>y,              | Part Number | Angular Contact Ball Bearings (General) |
|----------------------|-------------|-----------------------------------------|
| es<br>es<br>s,<br>or | Size        | 380 mm x 680 mm x 132 mm                |
| le                   | Brand       | TFL                                     |