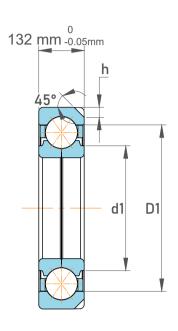

| n<br>y,              | Part Number | Angular Contact Ball Bearings (General) |
|----------------------|-------------|-----------------------------------------|
| es<br>es<br>s,<br>or | Size        | 380 mm x 680 mm x 132 mm                |
| le                   | Brand       | TFL                                     |