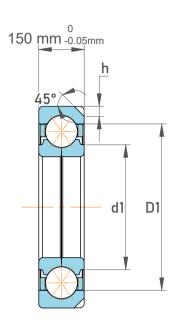

| n<br>'.        | Part Number | Angular Contact Ball Bearings (General) |
|----------------|-------------|-----------------------------------------|
| es<br>s,<br>er | Size        | 420 mm x 760 mm x 150 mm                |
| le             | Brand       | TFL                                     |