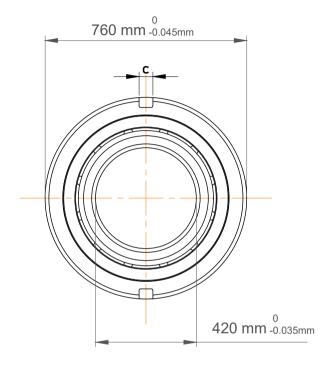

| n<br>'.        | Part Number | Angular Contact Ball Bearings (General) |
|----------------|-------------|-----------------------------------------|
| es<br>s,<br>er | Size        | 420 mm x 760 mm x 150 mm                |
| le             | Brand       | TFL                                     |