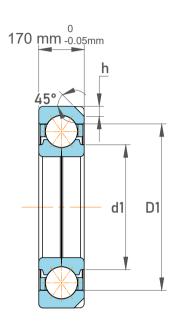

| I                                | External Diameter On Inner<br>Ring (Large Side Face) | 629 mm      |  |
|----------------------------------|------------------------------------------------------|-------------|--|
| I                                | Internal Diameter On Outer<br>Ring                   | 721 mm      |  |
| [                                | Chamfer Dimension                                    | 7.5 mm      |  |
|                                  | Distance Pressure Point (a)                          | 675 mm      |  |
| [                                | Chamfer Dimension                                    | 378000 lbf  |  |
|                                  | Static Radial Load                                   | 1068750 lbf |  |
|                                  | Max Speed                                            | 1100 rpm    |  |
|                                  | Weight                                               | 470 kg      |  |
| QJ 1296 N2MA, Four-Point Contact |                                                      |             |  |

| n<br>ly,               | Part Number | Angular Contact Ball Bearings (General) |
|------------------------|-------------|-----------------------------------------|
| e.<br>ies<br>ss,<br>or | Size        | 480 mm x 870 mm x 170 mm                |
| r<br>ble               | Brand       | TFL                                     |