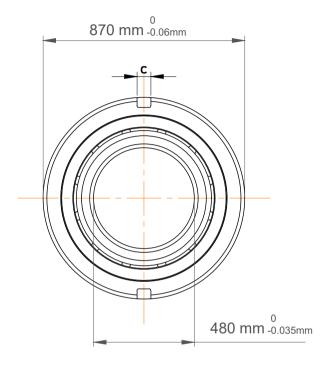

| n<br>ly,               | Part Number | Angular Contact Ball Bearings (General) |
|------------------------|-------------|-----------------------------------------|
| e.<br>ies<br>ss,<br>or | Size        | 480 mm x 870 mm x 170 mm                |
| r<br>ble               | Brand       | TFL                                     |