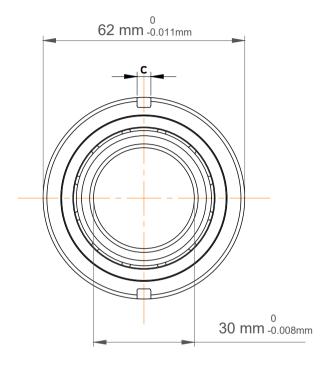

| n<br>'.        | Part Number | Angular Contact Ball Bearings (General) |
|----------------|-------------|-----------------------------------------|
| es<br>s,<br>er | Size        | 30 mm x 62 mm x 16 mm                   |
| le             | Brand       | TFL                                     |