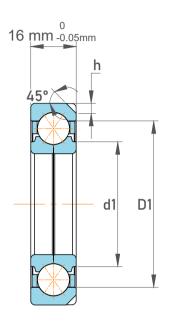

|                                 | Ring (Large Side Face) Internal Diameter On Outer | 50.8 mm   |  |
|---------------------------------|---------------------------------------------------|-----------|--|
|                                 | Ring                                              |           |  |
|                                 | Chamfer Dimension                                 | 1 mm      |  |
|                                 | Distance Pressure Point (a)                       | 32 mm     |  |
|                                 | Chamfer Dimension                                 | 8438 lbf  |  |
|                                 | Static Radial Load                                | 6862 lbf  |  |
|                                 | Max Speed                                         | 19000 rpm |  |
|                                 | Weight                                            | 0.24 kg   |  |
| QJ 206 N2MA, Four-Point Contact |                                                   |           |  |

| n<br>'.        | Part Number | Angular Contact Ball Bearings (General) |
|----------------|-------------|-----------------------------------------|
| es<br>s,<br>er | Size        | 30 mm x 62 mm x 16 mm                   |
| le             | Brand       | TFL                                     |