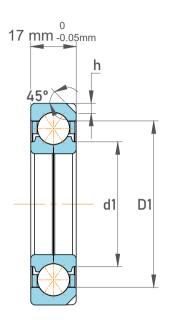

| 1                  | Part Number | Angular Contact Ball Bearings (General) |
|--------------------|-------------|-----------------------------------------|
| ,<br>es<br>s,<br>r | Size        | 35 mm x 72 mm x 17 mm                   |
| le                 | Brand       | TFL                                     |