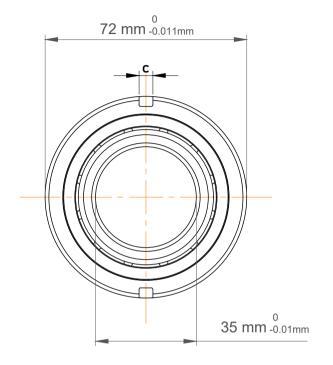

| 1                  | Part Number | Angular Contact Ball Bearings (General) |
|--------------------|-------------|-----------------------------------------|
| ,<br>es<br>s,<br>r | Size        | 35 mm x 72 mm x 17 mm                   |
| le                 | Brand       | TFL                                     |