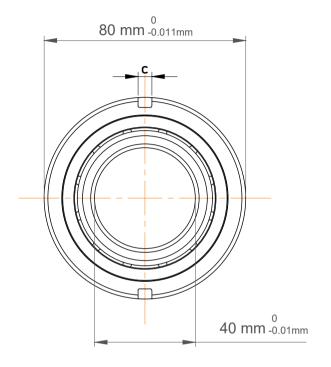

| 1                  | Part Number | Angular Contact Ball Bearings (General) |
|--------------------|-------------|-----------------------------------------|
| ,<br>es<br>i,<br>r | Size        | 40 mm x 80 mm x 18 mm                   |
| e                  | Brand       | TFL                                     |