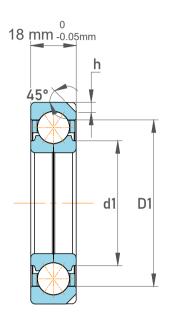

| 1                  | Part Number | Angular Contact Ball Bearings (General) |
|--------------------|-------------|-----------------------------------------|
| ,<br>es<br>i,<br>r | Size        | 40 mm x 80 mm x 18 mm                   |
| e                  | Brand       | TFL                                     |