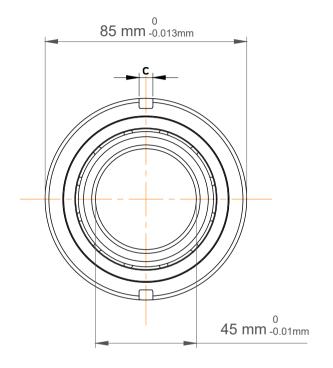

| QJ 209 MA, Four-Point Contact |                                                      |           |  |
|-------------------------------|------------------------------------------------------|-----------|--|
|                               | Weight                                               | 0.52 kg   |  |
|                               | Max Speed                                            | 14000 rpm |  |
|                               | Static Radial Load                                   | 12600 lbf |  |
|                               | Chamfer Dimension                                    | 14175 lbf |  |
|                               | Distance Pressure Point (a)                          | 46 mm     |  |
|                               | Chamfer Dimension                                    | 1.1 mm    |  |
|                               | Internal Diameter On Outer<br>Ring                   | 72 mm     |  |
|                               | External Diameter On Inner<br>Ring (Large Side Face) | 54.5 mm   |  |
|                               |                                                      |           |  |

| 1                  | Part Number | Angular Contact Ball Bearings (General) |
|--------------------|-------------|-----------------------------------------|
| ,<br>es<br>i,<br>r | Size        | 45 mm x 85 mm x 19 mm                   |
| e                  | Brand       | TFL                                     |