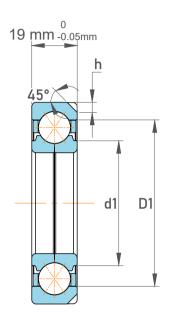

| QJ 209 MA, Four-Point Contact |                                                      |           |  |
|-------------------------------|------------------------------------------------------|-----------|--|
|                               | Weight                                               | 0.52 kg   |  |
|                               | Max Speed                                            | 14000 rpm |  |
|                               | Static Radial Load                                   | 12600 lbf |  |
|                               | Chamfer Dimension                                    | 14175 lbf |  |
|                               | Distance Pressure Point (a)                          | 46 mm     |  |
|                               | Chamfer Dimension                                    | 1.1 mm    |  |
|                               | Internal Diameter On Outer<br>Ring                   | 72 mm     |  |
|                               | External Diameter On Inner<br>Ring (Large Side Face) | 54.5 mm   |  |
|                               |                                                      |           |  |

| 1                  | Part Number | Angular Contact Ball Bearings (General) |
|--------------------|-------------|-----------------------------------------|
| ,<br>es<br>i,<br>r | Size        | 45 mm x 85 mm x 19 mm                   |
| e                  | Brand       | TFL                                     |