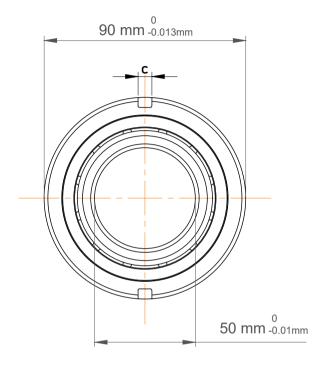

| 1<br>/.            | Part Number | Angular Contact Ball Bearings<br>(General) |
|--------------------|-------------|--------------------------------------------|
| ,<br>es<br>s,<br>r | Size        | 50 mm x 90 mm x 20 mm                      |
| le                 | Brand       | TFL                                        |

| QJ 210 MA, Four-Point Contact |                                                      |           |  |
|-------------------------------|------------------------------------------------------|-----------|--|
|                               | Weight                                               | 0.59 kg   |  |
|                               | Max Speed                                            | 13000 rpm |  |
|                               | Static Radial Load                                   | 13725 lbf |  |
|                               | Chamfer Dimension                                    | 14738 lbf |  |
|                               | Distance Pressure Point (a)                          | 49 mm     |  |
|                               | Chamfer Dimension                                    | 1.1 mm    |  |
|                               | Internal Diameter On Outer<br>Ring                   | 76.5 mm   |  |
|                               | External Diameter On Inner<br>Ring (Large Side Face) | 59.5 mm   |  |
|                               |                                                      |           |  |