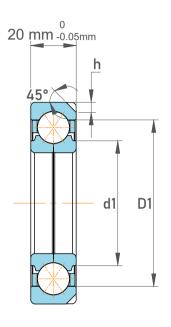

| 1<br>/.            | Part Number | Angular Contact Ball Bearings<br>(General) |
|--------------------|-------------|--------------------------------------------|
| ,<br>es<br>s,<br>r | Size        | 50 mm x 90 mm x 20 mm                      |
| le                 | Brand       | TFL                                        |

| QJ 210 MA, Four-Point Contact |                                                      |           |  |
|-------------------------------|------------------------------------------------------|-----------|--|
|                               | Weight                                               | 0.59 kg   |  |
|                               | Max Speed                                            | 13000 rpm |  |
|                               | Static Radial Load                                   | 13725 lbf |  |
|                               | Chamfer Dimension                                    | 14738 lbf |  |
|                               | Distance Pressure Point (a)                          | 49 mm     |  |
|                               | Chamfer Dimension                                    | 1.1 mm    |  |
|                               | Internal Diameter On Outer<br>Ring                   | 76.5 mm   |  |
|                               | External Diameter On Inner<br>Ring (Large Side Face) | 59.5 mm   |  |
|                               |                                                      |           |  |