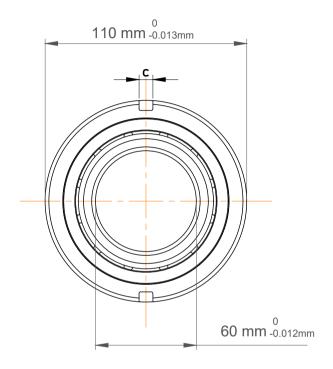

| n<br>/.  | Part Number | Angular Contact Ball Bearings (General) |
|----------|-------------|-----------------------------------------|
| es<br>s, | Size        | 60 mm x 110 mm x 22 mm                  |
| le       | Brand       | TFL                                     |