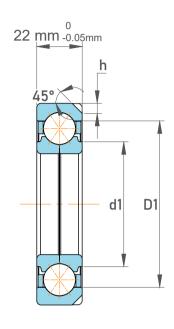

| n<br>/.  | Part Number | Angular Contact Ball Bearings (General) |
|----------|-------------|-----------------------------------------|
| es<br>s, | Size        | 60 mm x 110 mm x 22 mm                  |
| le       | Brand       | TFL                                     |