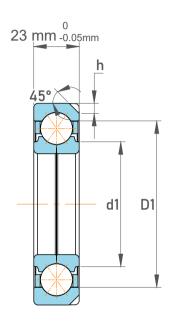

| 1                  | Part Number | Angular Contact Ball Bearings (General) |
|--------------------|-------------|-----------------------------------------|
| ,<br>es<br>s,<br>r | Size        | 65 mm x 120 mm x 23 mm                  |
| le                 | Brand       | TFL                                     |