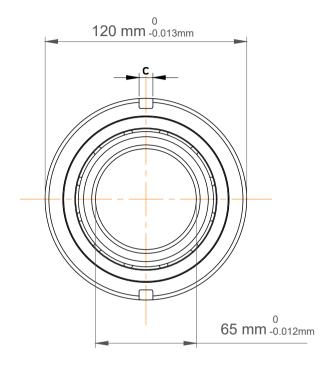

| 1                  | Part Number | Angular Contact Ball Bearings (General) |
|--------------------|-------------|-----------------------------------------|
| ,<br>es<br>s,<br>r | Size        | 65 mm x 120 mm x 23 mm                  |
| le                 | Brand       | TFL                                     |