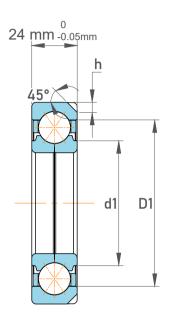

| ו<br>י.            | Part Number | Angular Contact Ball Bearings (General) |
|--------------------|-------------|-----------------------------------------|
| ,<br>es<br>s,<br>r | Size        | 70 mm x 125 mm x 24 mm                  |
| le                 | Brand       | TFL                                     |