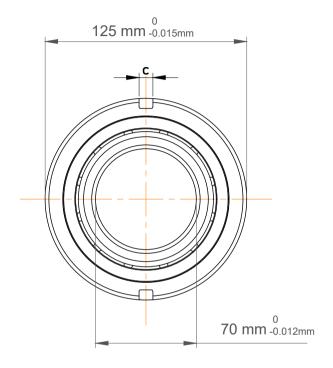

| ו<br>י.            | Part Number | Angular Contact Ball Bearings (General) |
|--------------------|-------------|-----------------------------------------|
| ,<br>es<br>s,<br>r | Size        | 70 mm x 125 mm x 24 mm                  |
| le                 | Brand       | TFL                                     |