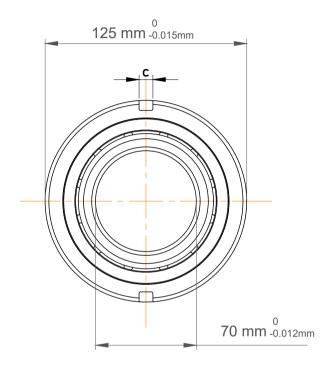

| )<br>/.            | Part Number | Angular Contact Ball Bearings<br>(General) |  |
|--------------------|-------------|--------------------------------------------|--|
| ,<br>es<br>s,<br>r | Size        | 70 mm x 125 mm x 24 mm                     |  |
| le                 | Brand       | TFL                                        |  |