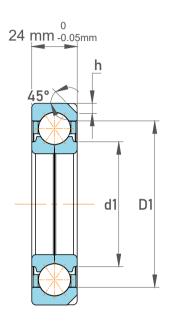

| )<br>/.            | Part Number | Angular Contact Ball Bearings<br>(General) |  |
|--------------------|-------------|--------------------------------------------|--|
| ,<br>es<br>s,<br>r | Size        | 70 mm x 125 mm x 24 mm                     |  |
| le                 | Brand       | TFL                                        |  |