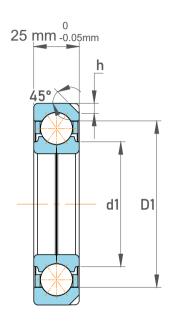

| 1              | Part Number | Angular Contact Ball Bearings (General) |
|----------------|-------------|-----------------------------------------|
| es<br>s,<br>ır | Size        | 75 mm x 130 mm x 25 mm                  |
| le             | Brand       | TFL                                     |