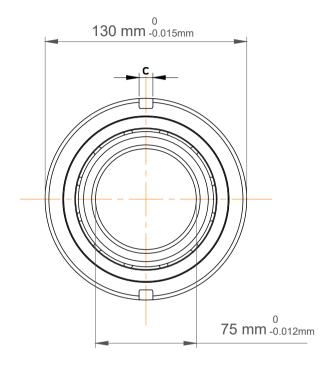

| 1              | Part Number | Angular Contact Ball Bearings (General) |
|----------------|-------------|-----------------------------------------|
| es<br>s,<br>ır | Size        | 75 mm x 130 mm x 25 mm                  |
| le             | Brand       | TFL                                     |