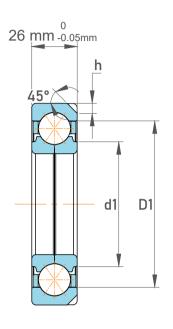

| n<br>/.        | Part Number Angular Contact Ball Bearings (General) |                        |
|----------------|-----------------------------------------------------|------------------------|
| es<br>s,<br>or | Size                                                | 80 mm x 140 mm x 26 mm |
| le             | Brand                                               | TFL                    |