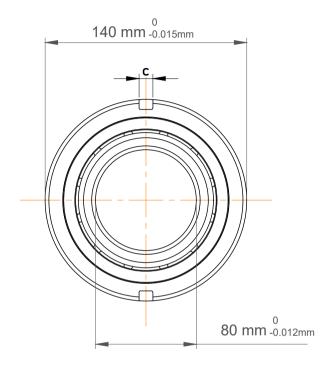

| n<br>/.        | Part Number Angular Contact Ball Bearings (General) |                        |
|----------------|-----------------------------------------------------|------------------------|
| es<br>s,<br>or | Size                                                | 80 mm x 140 mm x 26 mm |
| le             | Brand                                               | TFL                    |