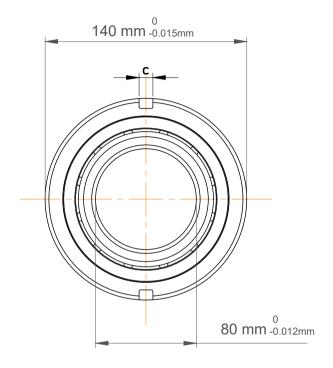

| 1                  | Part Number | Angular Contact Ball Bearings (General) |
|--------------------|-------------|-----------------------------------------|
| ,<br>es<br>i,<br>r | Size        | 80 mm x 140 mm x 26 mm                  |
| e                  | Brand       | TFL                                     |