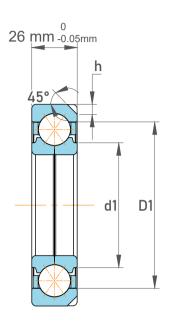

| 1                  | Part Number | Angular Contact Ball Bearings (General) |
|--------------------|-------------|-----------------------------------------|
| ,<br>es<br>i,<br>r | Size        | 80 mm x 140 mm x 26 mm                  |
| e                  | Brand       | TFL                                     |