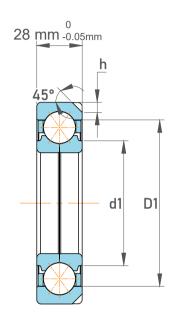

| 1<br>/.            | Part Number | Angular Contact Ball Bearings (General) |
|--------------------|-------------|-----------------------------------------|
| ,<br>es<br>s,<br>r | Size        | 85 mm x 150 mm x 28 mm                  |
| le                 | Brand       | TFL                                     |