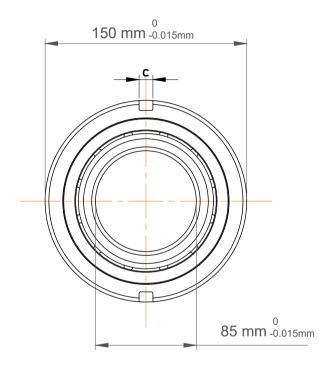

| 1<br>/.            | Part Number | Angular Contact Ball Bearings (General) |
|--------------------|-------------|-----------------------------------------|
| ,<br>es<br>s,<br>r | Size        | 85 mm x 150 mm x 28 mm                  |
| le                 | Brand       | TFL                                     |