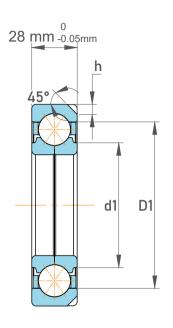

| n<br>V.              | Part Number | Angular Contact Ball Bearings (General) |
|----------------------|-------------|-----------------------------------------|
| es<br>s,<br>or<br>le | Size        | 85 mm x 150 mm x 28 mm                  |
|                      | Brand       | TFL                                     |