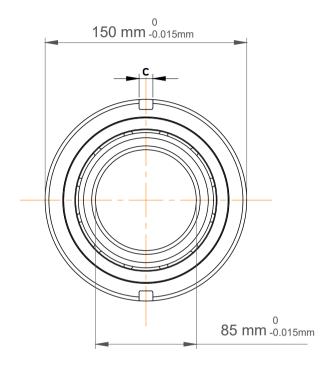

| n<br>V.              | Part Number | Angular Contact Ball Bearings (General) |
|----------------------|-------------|-----------------------------------------|
| es<br>s,<br>or<br>le | Size        | 85 mm x 150 mm x 28 mm                  |
|                      | Brand       | TFL                                     |