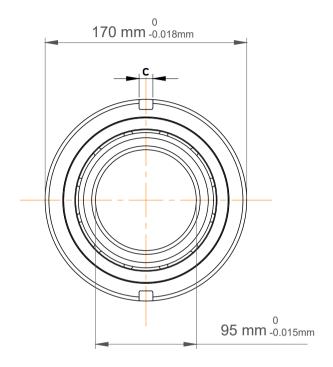

| n<br>/.        | Part Number | Angular Contact Ball Bearings (General) |
|----------------|-------------|-----------------------------------------|
| es<br>s,<br>or | Size        | 95 mm x 170 mm x 32 mm                  |
| le             | Brand       | TFL                                     |