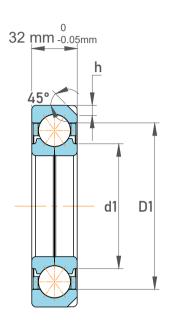

| n<br>/.        | Part Number | Angular Contact Ball Bearings (General) |
|----------------|-------------|-----------------------------------------|
| es<br>s,<br>or | Size        | 95 mm x 170 mm x 32 mm                  |
| le             | Brand       | TFL                                     |