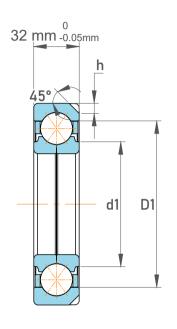

| ו<br>י.            | Part Number | Angular Contact Ball Bearings (General) |  |
|--------------------|-------------|-----------------------------------------|--|
| ,<br>es<br>s,<br>r | Size        | 95 mm x 170 mm x 32 mm                  |  |
| le                 | Brand       | TFL                                     |  |