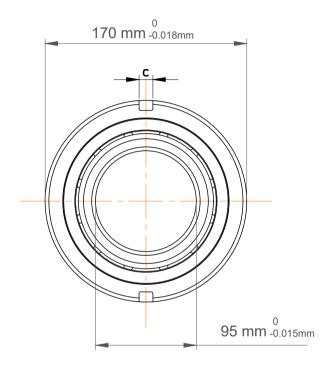

| ו<br>י.            | Part Number | Angular Contact Ball Bearings (General) |  |
|--------------------|-------------|-----------------------------------------|--|
| ,<br>es<br>s,<br>r | Size        | 95 mm x 170 mm x 32 mm                  |  |
| le                 | Brand       | TFL                                     |  |