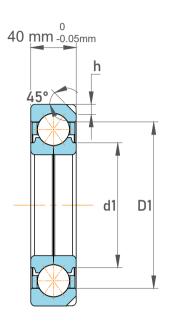

| n<br>/.  | Part Number | Angular Contact Ball Bearings<br>(General) |
|----------|-------------|--------------------------------------------|
| es<br>s, | Size        | 130 mm x 230 mm x 40 mm                    |
| le       | Brand       | TFL                                        |