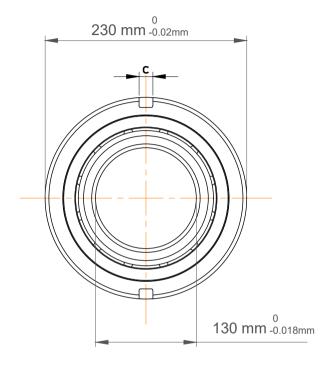

| n<br>/.  | Part Number | Angular Contact Ball Bearings<br>(General) |
|----------|-------------|--------------------------------------------|
| es<br>s, | Size        | 130 mm x 230 mm x 40 mm                    |
| le       | Brand       | TFL                                        |