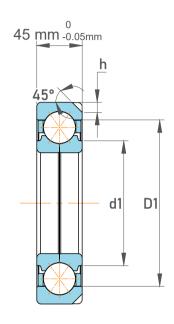

| Static Radial Load  Max Speed                        | 128250 lbf<br>4000 rpm |
|------------------------------------------------------|------------------------|
| Static Radial Load                                   | 128250 lbf             |
| Chamfer Dimension                                    | 90000 lbf              |
| Distance Pressure Point (a)                          | 147 mm                 |
| Chamfer Dimension                                    | 3 mm                   |
| Internal Diameter On Outer<br>Ring                   | 226 mm                 |
| External Diameter On Inner<br>Ring (Large Side Face) | 194 mm                 |
|                                                      |                        |

| 1                   | Part Number | Angular Contact Ball Bearings (General) |
|---------------------|-------------|-----------------------------------------|
| ,<br>es<br>s,<br>or | Size        | 150 mm x 270 mm x 45 mm                 |
| le                  | Brand       | TFL                                     |