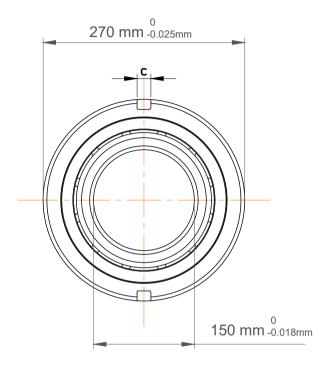

| 1                   | Part Number | Angular Contact Ball Bearings (General) |
|---------------------|-------------|-----------------------------------------|
| ,<br>es<br>s,<br>or | Size        | 150 mm x 270 mm x 45 mm                 |
| le                  | Brand       | TFL                                     |