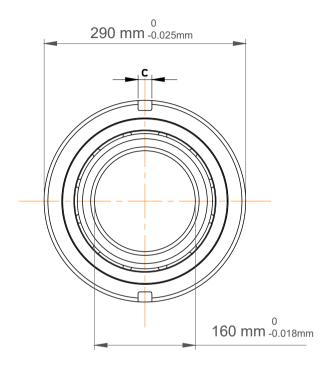

| 1                  | Part Number | Angular Contact Ball Bearings (General) |
|--------------------|-------------|-----------------------------------------|
| ,<br>es<br>i,<br>r | Size        | 160 mm x 290 mm x 48 mm                 |
| e                  | Brand       | TFL                                     |