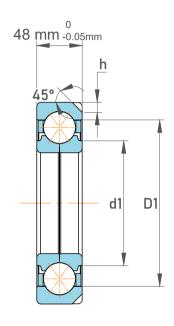

| 1                  | Part Number | Angular Contact Ball Bearings (General) |
|--------------------|-------------|-----------------------------------------|
| ,<br>es<br>i,<br>r | Size        | 160 mm x 290 mm x 48 mm                 |
| e                  | Brand       | TFL                                     |