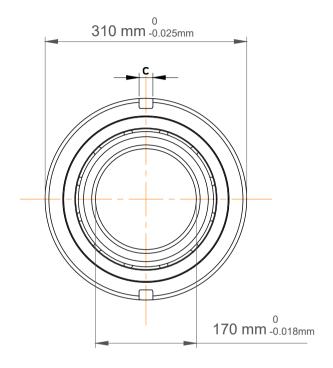

| 1<br>/.        | Part Number | Angular Contact Ball Bearings (General) |
|----------------|-------------|-----------------------------------------|
| es<br>s,<br>ır | Size        | 170 mm x 310 mm x 52 mm                 |
| le             | Brand       | TFL                                     |