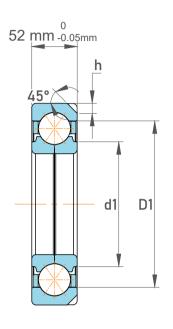

| 1<br>/.        | Part Number | Angular Contact Ball Bearings (General) |
|----------------|-------------|-----------------------------------------|
| es<br>s,<br>ır | Size        | 170 mm x 310 mm x 52 mm                 |
| le             | Brand       | TFL                                     |