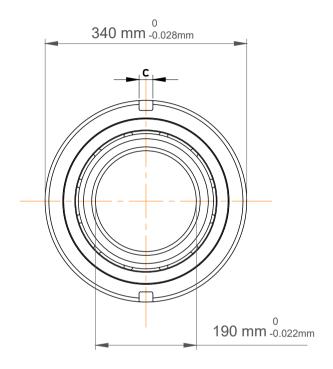

| 1                  | Part Number | Angular Contact Ball Bearings (General) |
|--------------------|-------------|-----------------------------------------|
| ,<br>es<br>s,<br>r | Size        | 190 mm x 340 mm x 55 mm                 |
| le                 | Brand       | TFL                                     |