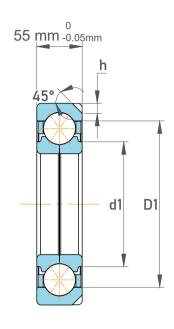

| 1                  | Part Number | Angular Contact Ball Bearings (General) |
|--------------------|-------------|-----------------------------------------|
| ,<br>es<br>s,<br>r | Size        | 190 mm x 340 mm x 55 mm                 |
| le                 | Brand       | TFL                                     |