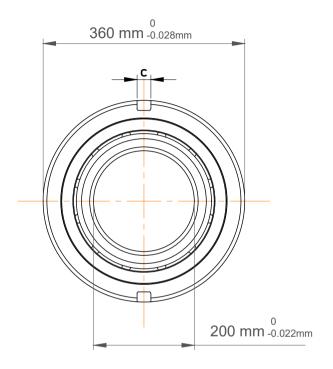

|                                 | External Diameter On Inner<br>Ring (Large Side Face) | 258 mm     |  |
|---------------------------------|------------------------------------------------------|------------|--|
|                                 | Internal Diameter On Outer<br>Ring                   | 302 mm     |  |
|                                 | Chamfer Dimension                                    | 4 mm       |  |
|                                 | Distance Pressure Point (a)                          | 196 mm     |  |
|                                 | Chamfer Dimension                                    | 121500 lbf |  |
|                                 | Static Radial Load                                   | 205875 lbf |  |
|                                 | Max Speed                                            | 3000 rpm   |  |
|                                 | Weight                                               | 28.5 kg    |  |
| QJ 240 N2MA, Four-Point Contact |                                                      |            |  |

|   | Part Number | Angular Contact Ball Bearings (General) |  |
|---|-------------|-----------------------------------------|--|
| s | Size        | 200 mm x 360 mm x 58 mm                 |  |
| е | Brand       | TFL                                     |  |