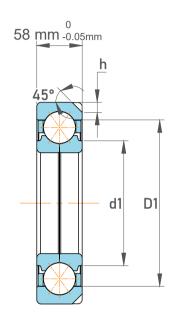

|                                 | External Diameter On Inner<br>Ring (Large Side Face) | 258 mm     |  |
|---------------------------------|------------------------------------------------------|------------|--|
|                                 | Internal Diameter On Outer<br>Ring                   | 302 mm     |  |
|                                 | Chamfer Dimension                                    | 4 mm       |  |
|                                 | Distance Pressure Point (a)                          | 196 mm     |  |
|                                 | Chamfer Dimension                                    | 121500 lbf |  |
|                                 | Static Radial Load                                   | 205875 lbf |  |
|                                 | Max Speed                                            | 3000 rpm   |  |
|                                 | Weight                                               | 28.5 kg    |  |
| QJ 240 N2MA, Four-Point Contact |                                                      |            |  |

|   | Part Number | Angular Contact Ball Bearings (General) |  |
|---|-------------|-----------------------------------------|--|
| s | Size        | 200 mm x 360 mm x 58 mm                 |  |
| е | Brand       | TFL                                     |  |