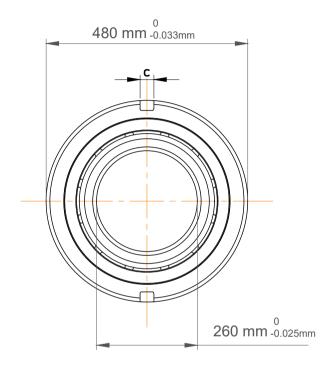

| n<br>'.             | Part Number | Angular Contact Ball Bearings (General) |
|---------------------|-------------|-----------------------------------------|
| ,<br>es<br>s,<br>or | Size        | 260 mm x 480 mm x 80 mm                 |
| le                  | Brand       | TFL                                     |