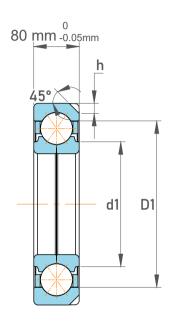

| Weight                                               | 68 kg      |
|------------------------------------------------------|------------|
| Max Speed                                            | 2200 rpm   |
| Static Radial Load                                   | 321750 lbf |
| Chamfer Dimension                                    | 163800 lbf |
| Distance Pressure Point (a)                          | 259 mm     |
| Chamfer Dimension                                    | 5 mm       |
| Internal Diameter On Outer<br>Ring                   | 397 mm     |
| External Diameter On Inner<br>Ring (Large Side Face) | 342 mm     |
|                                                      |            |

| n<br>'.             | Part Number | Angular Contact Ball Bearings (General) |
|---------------------|-------------|-----------------------------------------|
| ,<br>es<br>s,<br>or | Size        | 260 mm x 480 mm x 80 mm                 |
| le                  | Brand       | TFL                                     |