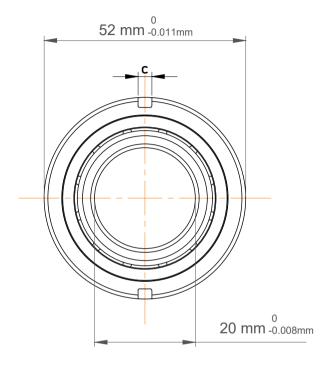

| 1<br>/.            | Part Number | Angular Contact Ball Bearings (General) |
|--------------------|-------------|-----------------------------------------|
| ,<br>es<br>s,<br>r | Size        | 20 mm x 52 mm x 15 mm                   |
| le                 | Brand       | TFL                                     |