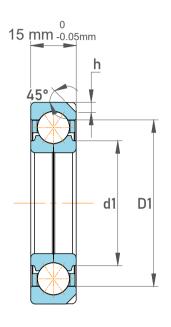

| 1<br>/.            | Part Number | Angular Contact Ball Bearings (General) |
|--------------------|-------------|-----------------------------------------|
| ,<br>es<br>s,<br>r | Size        | 20 mm x 52 mm x 15 mm                   |
| le                 | Brand       | TFL                                     |