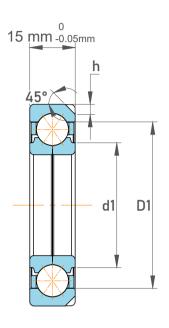

| 1                  | Part Number | Angular Contact Ball Bearings<br>(General) |  |
|--------------------|-------------|--------------------------------------------|--|
| ,<br>es<br>i,<br>r | Size        | 20 mm x 52 mm x 15 mm                      |  |
| e                  | Brand       | TFL                                        |  |