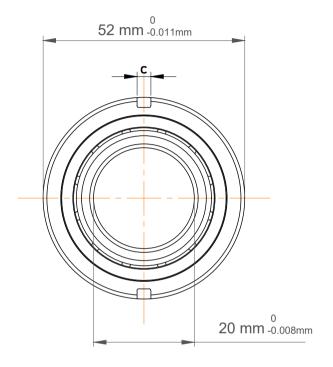

| 1                  | Part Number | Angular Contact Ball Bearings<br>(General) |  |
|--------------------|-------------|--------------------------------------------|--|
| ,<br>es<br>i,<br>r | Size        | 20 mm x 52 mm x 15 mm                      |  |
| e                  | Brand       | TFL                                        |  |