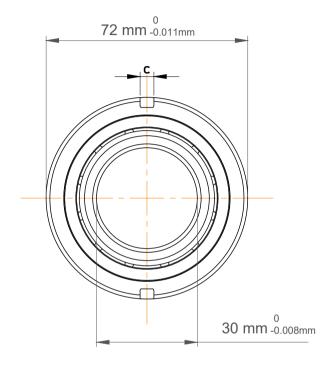

| 1                  | Part Number | Angular Contact Ball Bearings (General) |
|--------------------|-------------|-----------------------------------------|
| ,<br>es<br>s,<br>r | Size        | 30 mm x 72 mm x 19 mm                   |
| le                 | Brand       | TFL                                     |