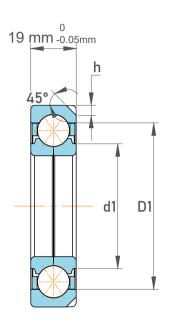

| 1                  | Part Number | Angular Contact Ball Bearings (General) |
|--------------------|-------------|-----------------------------------------|
| ,<br>es<br>s,<br>r | Size        | 30 mm x 72 mm x 19 mm                   |
| le                 | Brand       | TFL                                     |